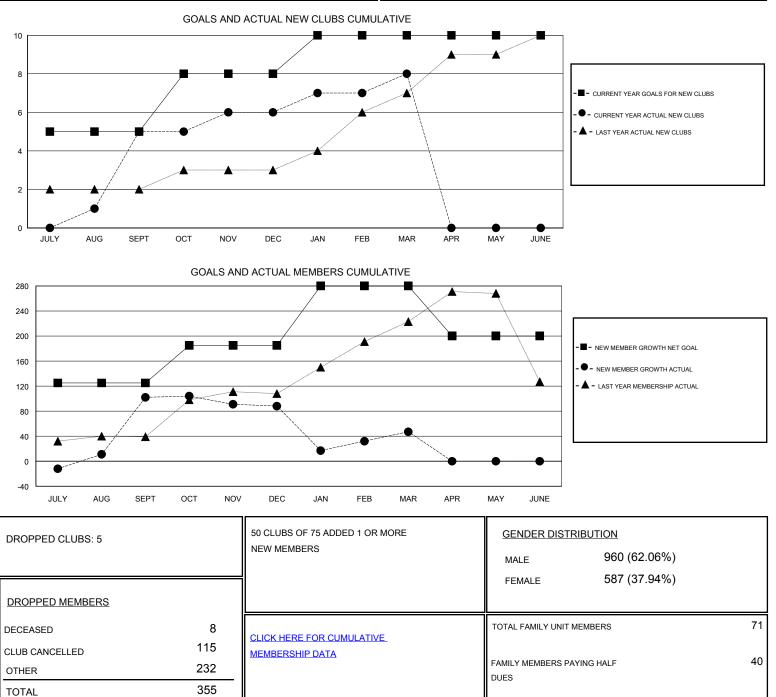

## Amarpreet Sembi GMT.

| GMT:                              | GMT: Amarpreet Sembi |               |             | OCATION NIGERIA |                                             |                                                                |                                                              | GMT CA                                             |
|-----------------------------------|----------------------|---------------|-------------|-----------------|---------------------------------------------|----------------------------------------------------------------|--------------------------------------------------------------|----------------------------------------------------|
| Clubs                             |                      |               |             |                 | Members                                     |                                                                |                                                              |                                                    |
| RESULTS FOR 2016-2017             |                      |               |             |                 | RESULTS FOR 2016-2017                       |                                                                |                                                              |                                                    |
| QUARTE                            | R                    | NEW CLUB GOAL | NEW CLUBS   | DROPPED CLUBS   | QUARTER                                     | NEW MEMBER GROWTH<br>NET GOAL (not reinstated<br>or transfers) | NEW MEMBER<br>GROWTH ACTUAL (not<br>reinstated or transfers) | DROPPED<br>MEMBERS ACTUAL<br>(including transfers) |
| JULY/AUG<br>OCT/NOV/<br>JAN/FEB/I | //DEC                | 5<br>3<br>2   | 5<br>1<br>2 | 0<br>0<br>5     | JULY/AUG/SEPT<br>OCT/NOV/DEC<br>JAN/FEB/MAR | 125<br>60<br>95                                                | 165<br>114<br>124                                            | 63<br>128<br>165                                   |
| APR/MAY/                          | /JUNE                | 0             | 0           | 0               | APR/MAY/JUNE                                | -80                                                            | 0                                                            | 0                                                  |